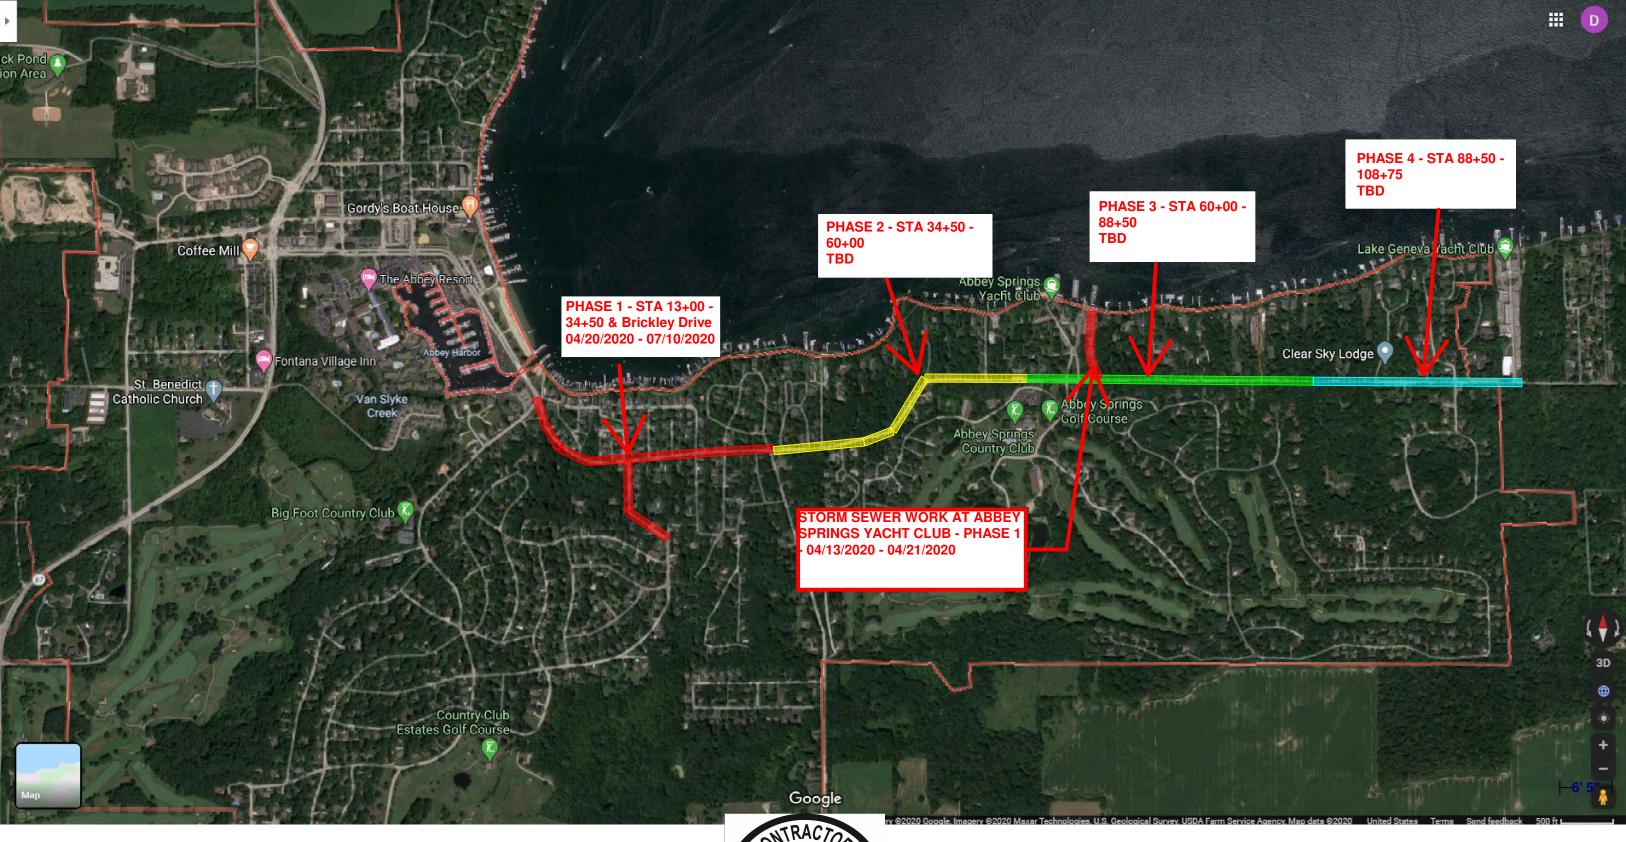

Work to Occur Week of 5.11.2020

- 1) Asphalt permanent patch and temporary binder patch to be completed on S. Lake Shore Dr. from park to 422 S. Lake Shore Dr.
- 2) Water main connections complete on Locust, Walworth, and Oakwood (Expect temp. shutdowns)
- 3) Water service work on Brickley to begin. (Expect temporary shutdowns)
- 4) Storm sewer work to continue on S. Lake Shore Dr. on Wednesday.